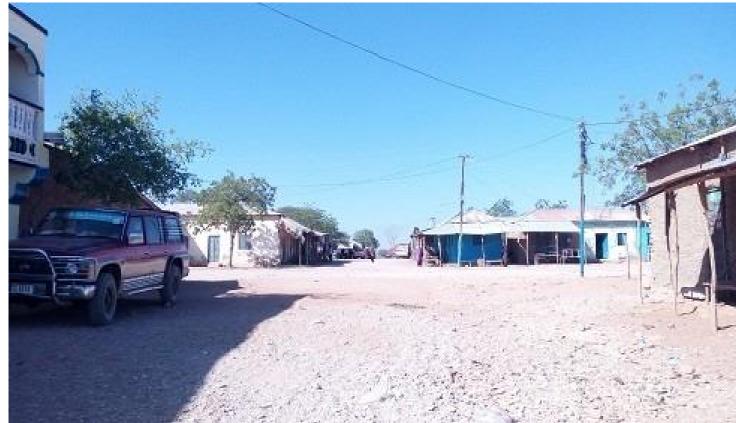

03 19.762"<br>E 042 12.997" | Point A - Start Point |
| В      | N 03 19.819"<br>E 042 13.168" | Point B - Mid Point   |
| C      | N 03 19.881"<br>E 042 13.356" | Point C - End Point   |

PROJECT LIMITS(Length 2.2 Kilometers)

| SCALE | NTS   |           |
|-------|-------|-----------|
| ATE   | FEBRU | ARY 2017  |
|       |       |           |
|       |       |           |
|       |       |           |
| DRAWN | BY:   | J. NANDWA |

APPROVED BY:

| DRAWING TITLE: |
|----------------|
| SITE ANALYSIS  |
| DRAWING Nº:    |
|                |
| PROJECT Nº:    |
|                |
| IOM GRANT Nº∙  |

**SITE ANALYSIS** <u>SHEET Nº:</u> 03/07

| PROJECT. | PROPOSED INSTALLATION OF |
|----------|--------------------------|
|          | STREETLIGHTS             |

-GARBAHAREY-**DISTRICT-**









PROPOSED INSTALLATION OF STREETLIGHTS

-GARBAHAREY-DISTRICT-

| SCALE | NTS   |           |
|-------|-------|-----------|
| DATE  | FEBRU | ARY 2017  |
|       |       |           |
|       |       |           |
|       |       |           |
| DRAWN | BY:   | J. NANDWA |

APPROVED BY:

| DRAWING TITLE:  SITE PHOTOS  DRAWING Nº: | SITE PHOTOS                                   |
|------------------------------------------|-----------------------------------------------|
| PROJECT №:                               | SHEET Nº:                                     |
| IOM GRANT Nº:                            | $-$ 04/07 $_{\scriptscriptstyle \mathrm{A3}}$ |



### **POLICE STATION ROAD**

## FULL - STRETCH TRAVERSE PLAN (Length=2 Kilometers)







DRAWING TITLE: PROJECT. PROPOSED INSTALLATIO