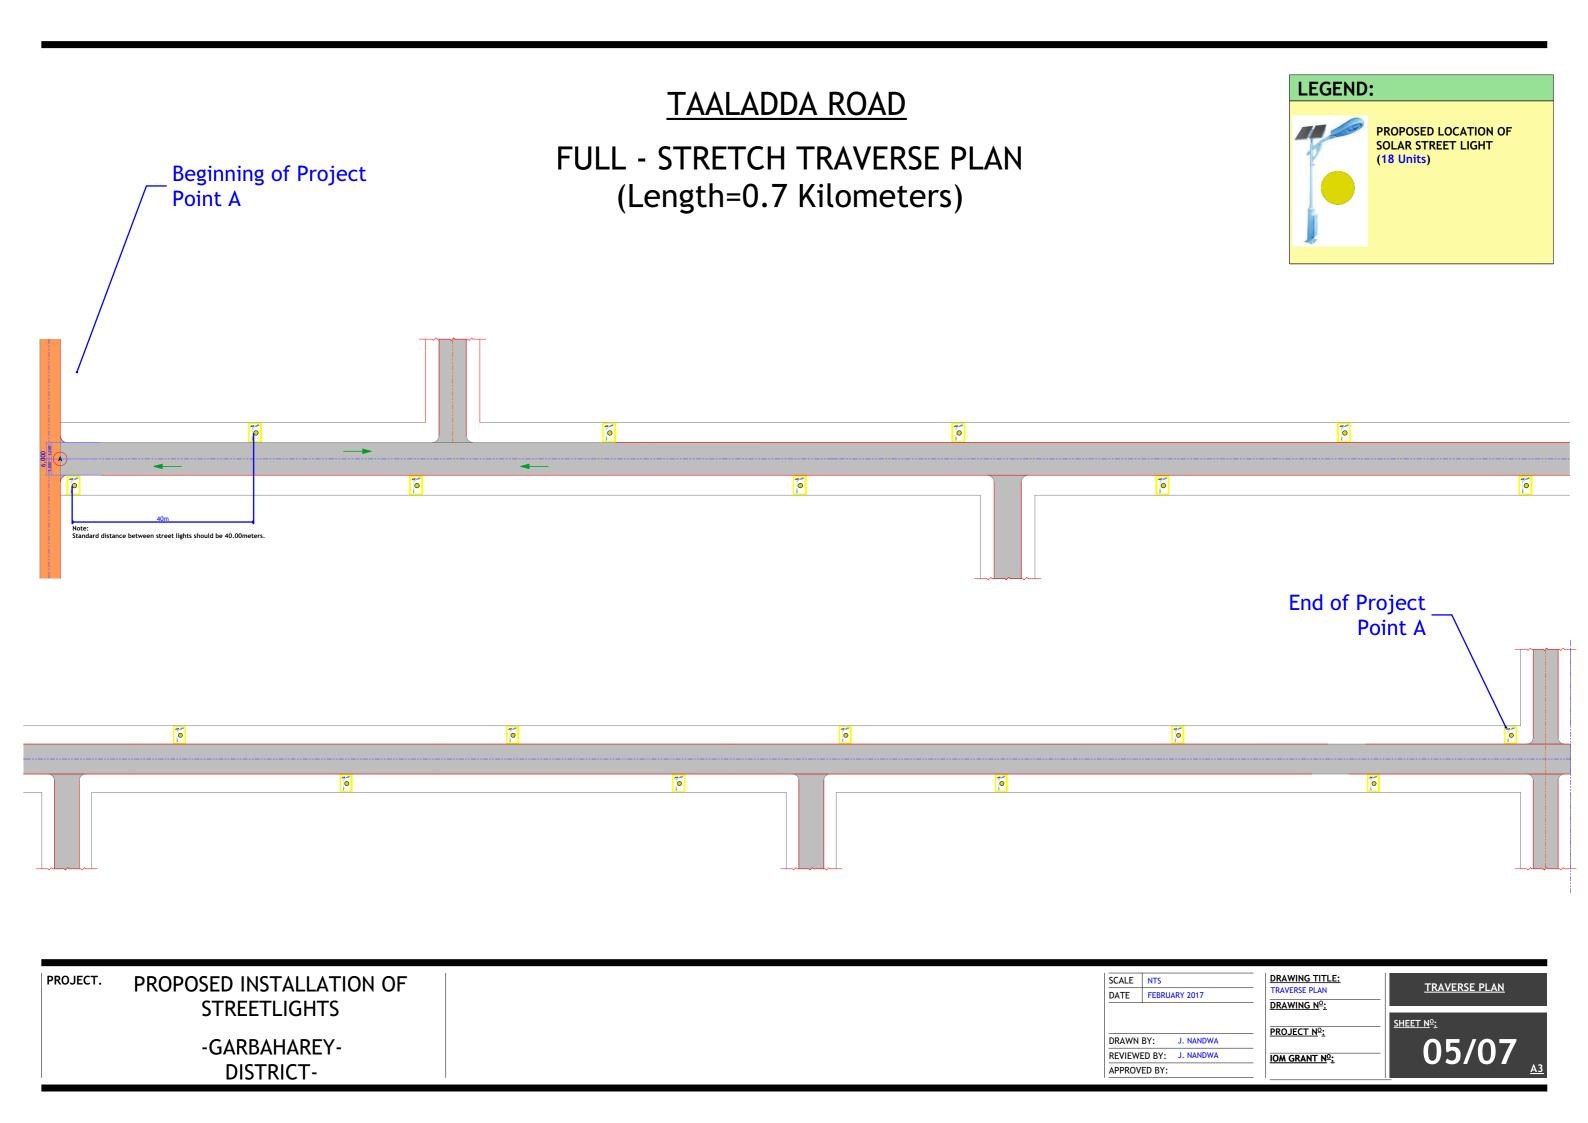

## FULL - STRETCH TRAVERSE PLAN (Length=2 Kilometers)

DRAWING TITLE: PROJECT. PROPOSED INSTALLATION OF SCALE NTS TRAVERSE PLAN 2 DATE FEBRUARY 2017 **STREETLIGHTS** DRAWING No: SHEET Nº: PROJECT Nº: -GARBAHAREY-J. NANDWA DRAWN BY: REVIEWED BY: J. NANDWA IOM GRANT Nº: DISTRICT-APPROVED BY: