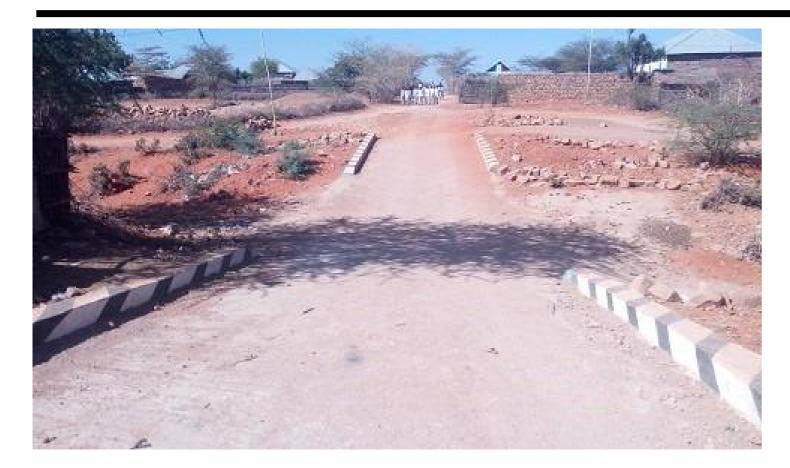

Police Station Road 730M

| once station from 7501/1 |                               |                       |  |  |
|--------------------------|-------------------------------|-----------------------|--|--|
| LABEL:                   |                               | LOCATION:             |  |  |
| A                        | N 03 19.560"<br>E 042 13.340" | Point A - Start Point |  |  |
| В                        | N 03 19.732"<br>E 042 13.288" | Point B - Mid Point   |  |  |
| C                        | N 03 19.893"<br>E 042 13.235" | Point C - End Point   |  |  |