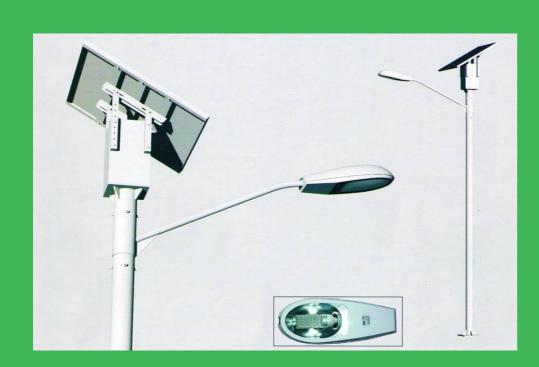

## SOLAR STREET LIGHT (AS PER MANUFACTURER'S DETAILS)

| SOLAR LAMP     |                          | 60W SINGLE LED SOLAR STREET LIGHT SYSTEM SPECIFICATION |
|----------------|--------------------------|--------------------------------------------------------|
| ORDINAL NUMBER | COMPONENTS               | PARAMETER GENERAL SITUATION                            |
| 01             | SOLAR PANEL              | 200W*1PC. MONO/POLYCRYSTALLINE SILICON                 |
| 02             | BATTERY                  | 12V/250AH*1-PC. GEL STORAGE BATTERY                    |
| 03             | LIGHT SOURCE SOCKET      | 60WATTS ( LED ) * ONE(1) PC.                           |
| 04             | CONTROLLER               | 24VOLTS/20AMPERES                                      |
| 05             | TEMPERATURE              | -40 - 50 DEGREE CELSIUS                                |
| 06             | LIGHTING TIME            | 3 RAINY DAYS, EVERYDAY 12 HOURS                        |
| 07             | HEIGHT                   | EIGHT METERS (8M)                                      |
| 08             | BATTERY BOX (PLASTIC)    | ONE(1) SET ( TO BE PUT UNDERGROUND )                   |
| 09             | ACCESSORIES, CABLE, ETC. | ONE(1) SET                                             |