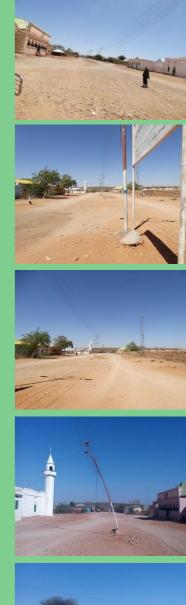

-----

SITE PHOTOS

| LA | BEL:                                  | LOCATION:             |
|----|---------------------------------------|-----------------------|
| A  | N 03 56 34.7228"<br>E 041 52 57.0473" | Point A - Start Point |
|    | N 03 55 42 9270"                      | Point R Mid Point     |

| A | N 03 56 34.7228"<br>E 041 52 57.0473" | Point A - Start Point |
|---|---------------------------------------|-----------------------|
| В | N 03 55 42.8279"<br>E 041 52 26.4102" | Point B - Mid Point   |
| C | N 03 55 3.1606"<br>E 041 51 59.1035"  | Point C - End Point   |

Police Station Road 730M

| once station from 7501/1 |                               |                       |  |  |
|--------------------------|-------------------------------|-----------------------|--|--|
| LABEL:                   |                               | LOCATION:             |  |  |
| A                        | N 03 19.560"<br>E 042 13.340" | Point A - Start Point |  |  |
| В                        | N 03 19.732"<br>E 042 13.288" | Point B - Mid Point   |  |  |
| C                        | N 03 19.893"<br>E 042 13.235" | Point C - End Point   |  |  |

**Market School Road 770M** 

| LABEL: |                               | LOCATION:             |
|--------|-------------------------------|-----------------------|
| A      | N 03 19.762"<br>E 042 12.997" | Point A - Start Point |
| В      | N 03 19.819"<br>E 042 13.168" | Point B - Mid Point   |
| C      | N 03 19.881"<br>E 042 13.356" | Point C - End Point   |