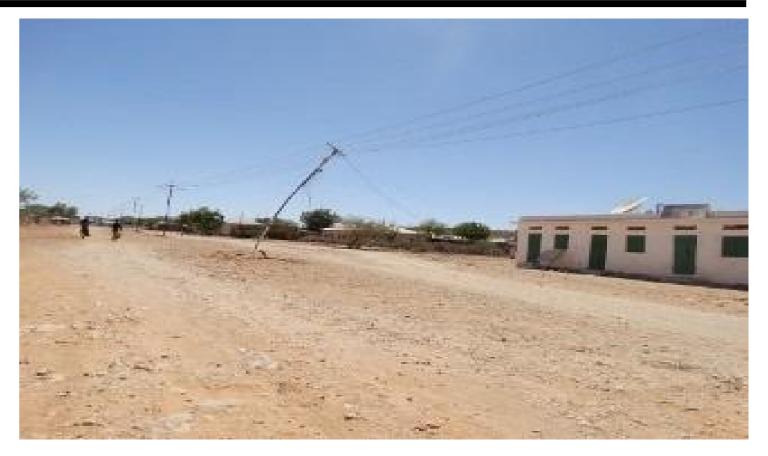

**Market School Road 770M** 

| LABEL: |                               | LOCATION:             |
|--------|-------------------------------|-----------------------|
| A      | N 03 19.762"<br>E 042 12.997" | Point A - Start Point |
| В      | N 03 19.819"<br>E 042 13.168" | Point B - Mid Point   |
| C      | N 03 19.881"<br>E 042 13.356" | Point C - End Point   |