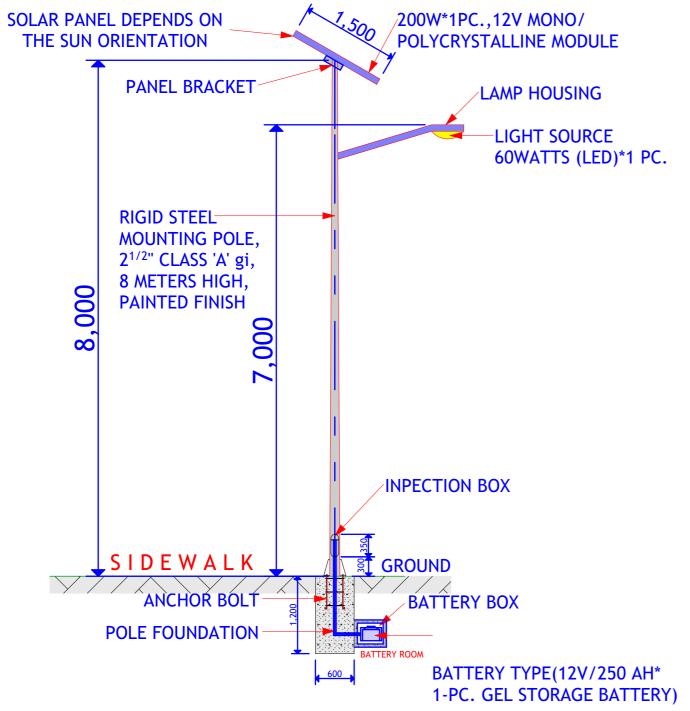

## SOLAR STREET LIGHT (AS PER MANUFACTURER'S DETAILS)

| SOLAR LAMP     |                          | 60W SINGLE LED SOLAR STREET LIGHT SYSTEM SPECIFICATION |
|----------------|--------------------------|--------------------------------------------------------|
| ORDINAL NUMBER | COMPONENTS               | PARAMETER GENERAL SITUATION                            |
| 01             | SOLAR PANEL              | 200W*1PC. MONO/POLYCRYSTALLINE SILICON                 |
| 02             | BATTERY                  | 12V/250AH*1-PC. GEL STORAGE BATTERY                    |
| 03             | LIGHT SOURCE SOCKET      | 60WATTS ( LED ) * ONE(1) PC.                           |
| 04             | CONTROLLER               | 24VOLTS/20AMPERES                                      |
| 05             | TEMPERATURE              | -40 - 50 DEGREE CELSIUS                                |
| 06             | LIGHTING TIME            | 3 RAINY DAYS, EVERYDAY 12 HOURS                        |
| 07             | HEIGHT                   | EIGHT METERS (8M)                                      |
| 08             | BATTERY BOX (PLASTIC)    | ONE(1) SET ( TO BE PUT UNDERGROUND )                   |
| 09             | ACCESSORIES, CABLE, ETC. | ONE(1) SET                                             |