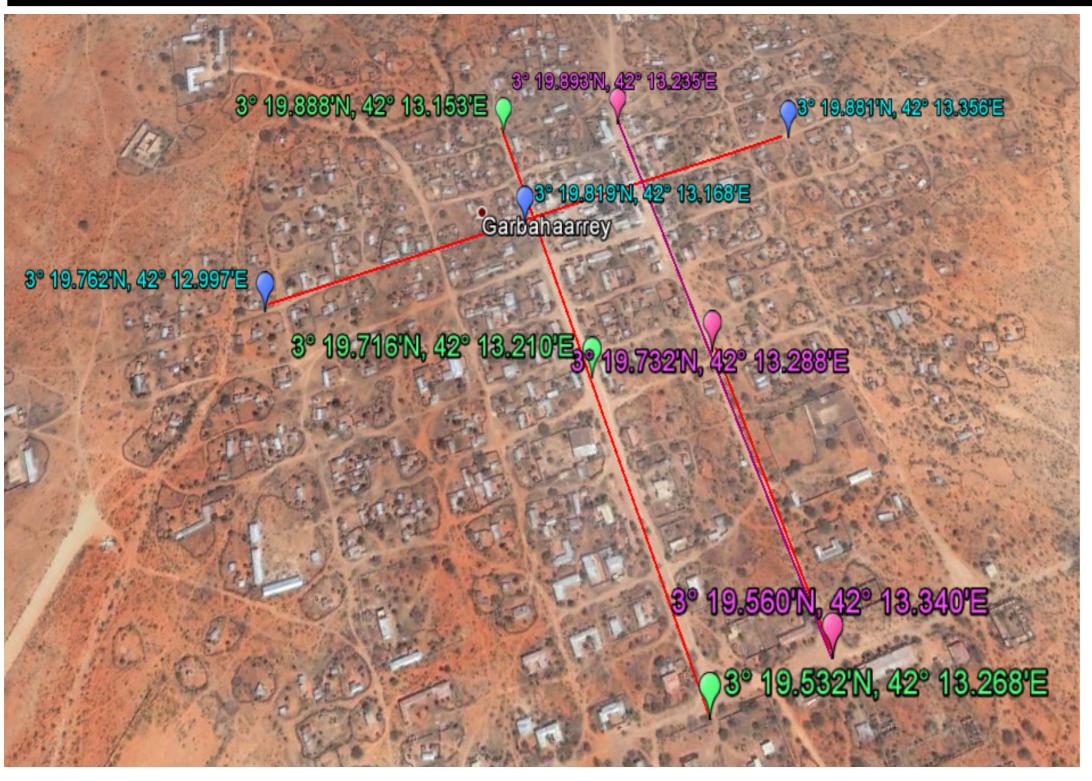

Police Station Road 730M

| once station from 7501/1 |                               |                       |  |  |
|--------------------------|-------------------------------|-----------------------|--|--|
| LABEL:                   |                               | LOCATION:             |  |  |
| A                        | N 03 19.560"<br>E 042 13.340" | Point A - Start Point |  |  |
| В                        | N 03 19.732"<br>E 042 13.288" | Point B - Mid Point   |  |  |
| C                        | N 03 19.893"<br>E 042 13.235" | Point C - End Point   |  |  |

**Market School Road 770M** 

| LABEL: |                               | LOCATION:             |
|--------|-------------------------------|-----------------------|
| A      | N 03 19.762"<br>E 042 12.997" | Point A - Start Point |
| В      | N 03 19.819"<br>E 042 13.168" | Point B - Mid Point   |
| C      | N 03 19.881"<br>E 042 13.356" | Point C - End Point   |

PROJECT LIMITS(Length 2.2 Kilometers)

| SCALE | NTS   |           |
|-------|-------|-----------|
| ATE   | FEBRU | ARY 2017  |
|       |       |           |
|       |       |           |
|       |       |           |
| DRAWN | BY:   | J. NANDWA |