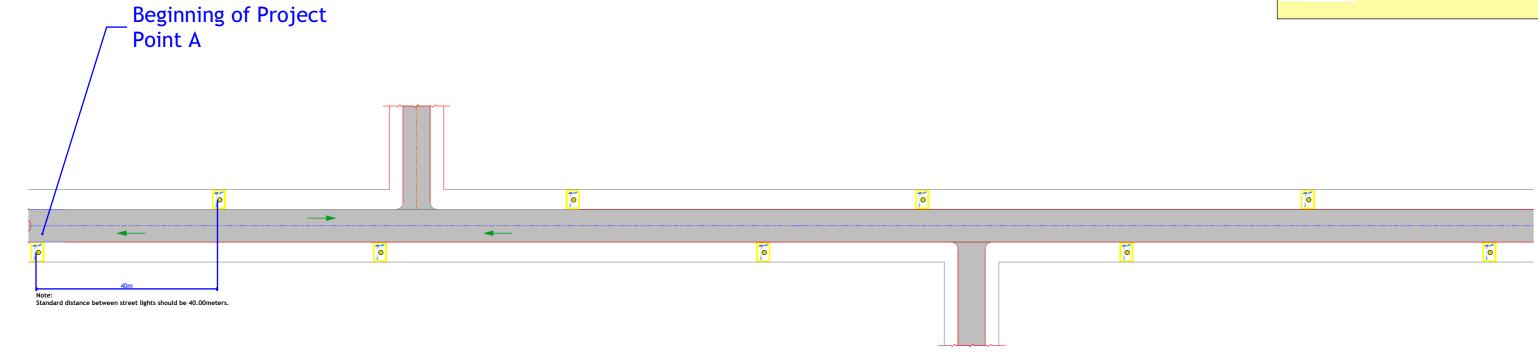

## FULL - STRETCH TRAVERSE PLAN (Length=2 Kilometers)

DRAWING TITLE: PROJECT. PROPOSED INSTALLATION OF SCALE NTS TRAVERSE PLAN 2 DATE FEBRUARY 2017 **STREETLIGHTS** DRAWING No: SHEET Nº: PROJECT Nº: -GARBAHAREY-J. NANDWA DRAWN BY: REVIEWED BY: J. NANDWA IOM GRANT Nº: DISTRICT-APPROVED BY: