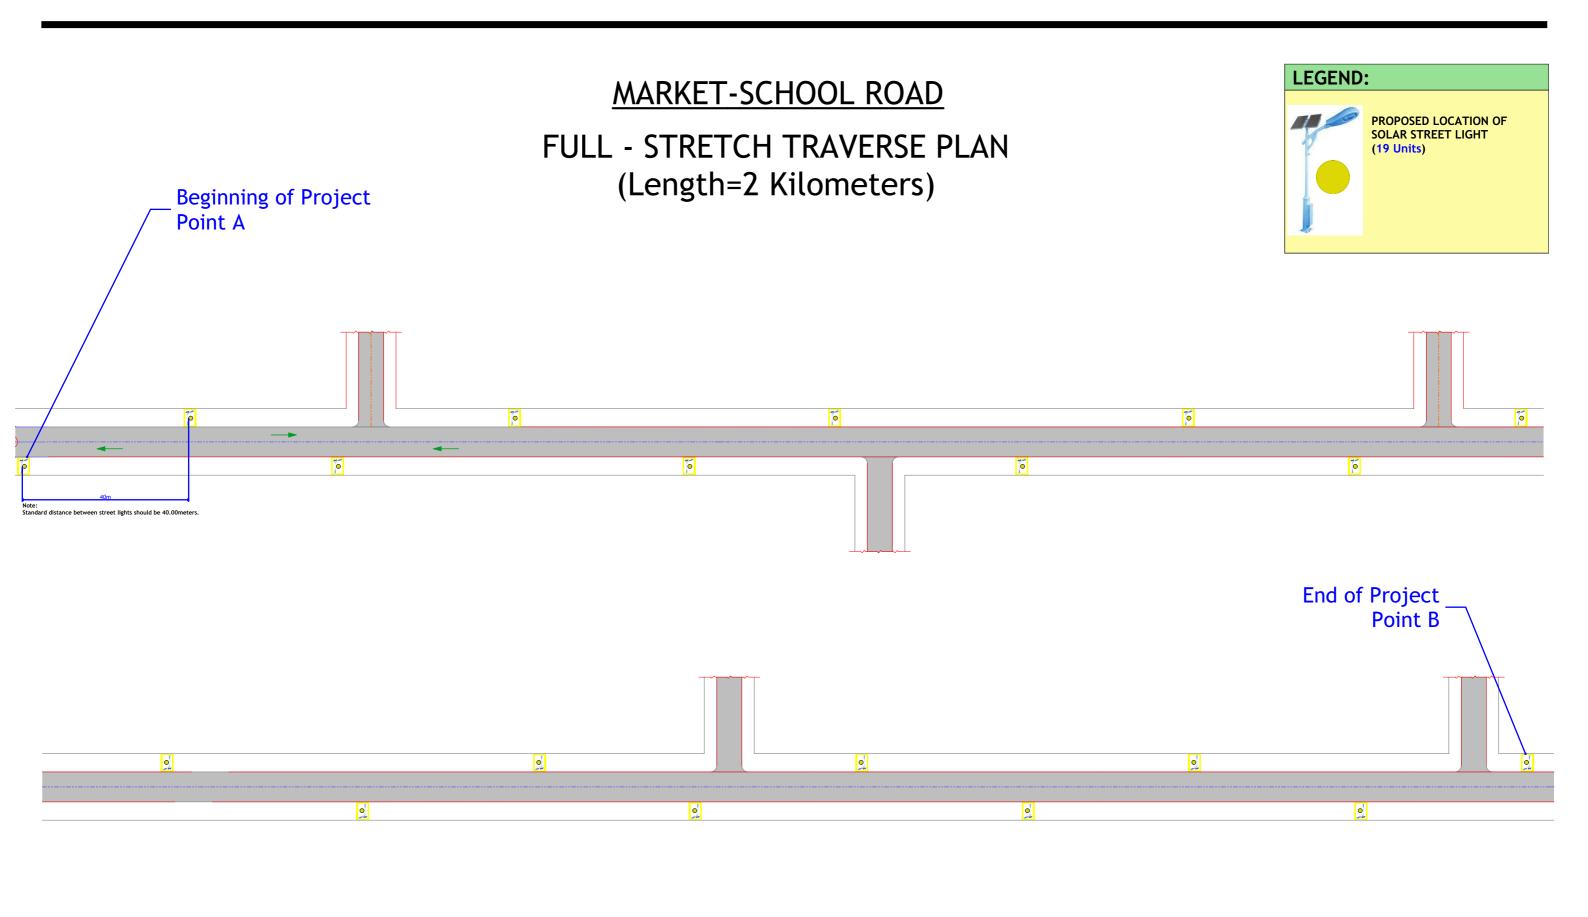

## FULL - STRETCH TRAVERSE PLAN (Length=2 Kilometers)

DRAWING TITLE: PROJECT. PROPOSED INSTALLATION OF SCALE NTS TRAVERSE PLAN 2 DATE FEBRUARY 2017 **STREETLIGHTS** DRAWING No: SHEET Nº: PROJECT Nº: -GARBAHAREY-J. NANDWA DRAWN BY: REVIEWED BY: J. NANDWA IOM GRANT Nº: DISTRICT-APPROVED BY: