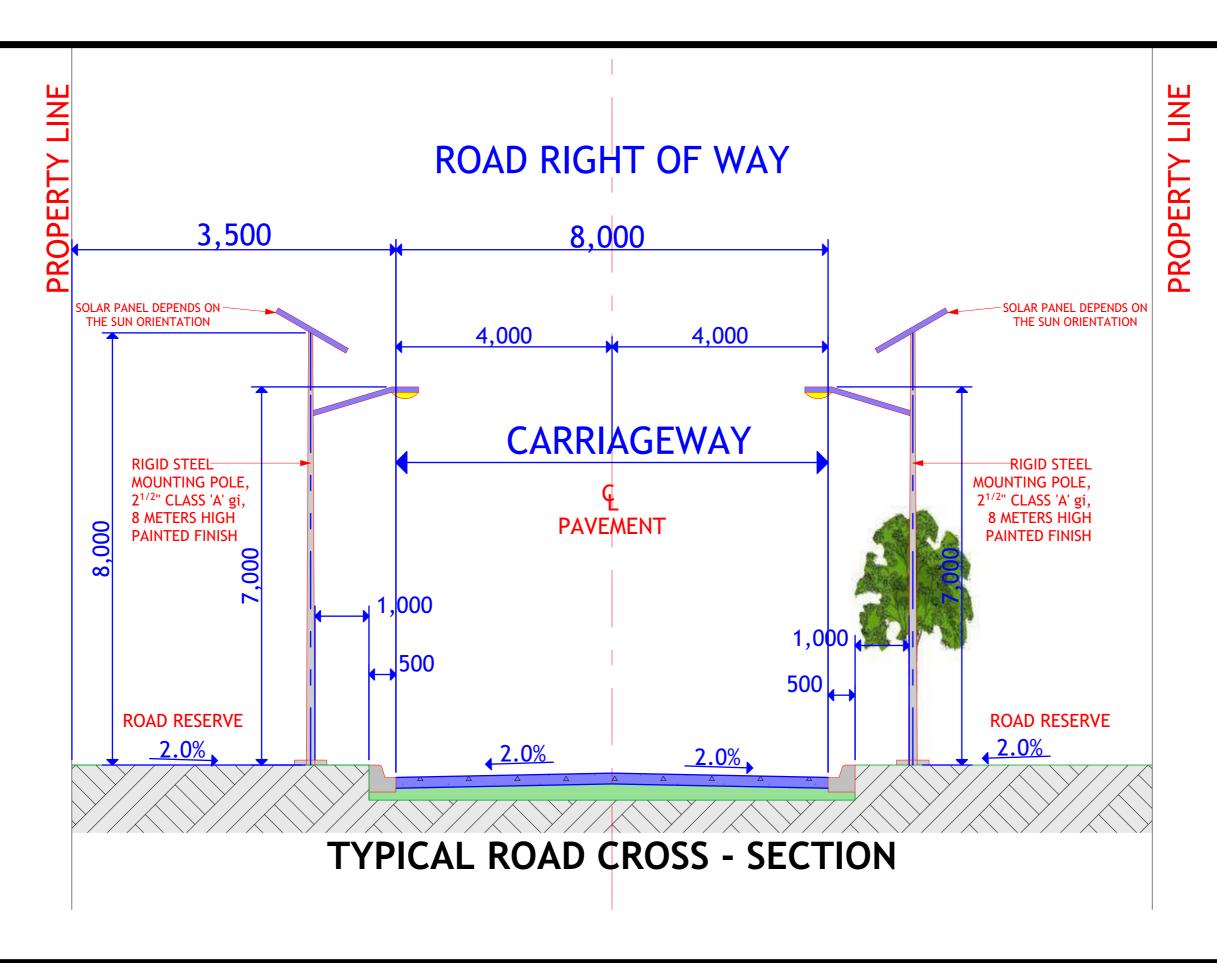

| PROJECT. | PROPOSED INSTALLATION OF STREETLIGHTS |
|----------|---------------------------------------|
|          | -GARBAHAREY-<br>DISTRICT-             |

| SCALE      | NTS             | שׁן      | KAWII  |
|------------|-----------------|----------|--------|
| DATE       | FEBRUARY 2017   | DI       | ETAILS |
|            |                 | <u>D</u> | RAWI   |
|            |                 |          | ROJE   |
| DRAWN      | BY: J. NANDWA   |          | KOOL   |
| REVIEW     | D BY: J. NANDWA |          | OM GF  |
| INE VIE VI | DUI. S. HAIDHA  | 10       | JM UR  |

| AWING TITLE:  CAILS & SPECIFICATIONS  AWING NO: | DETAILS & SPECS |
|-------------------------------------------------|-----------------|
| OJECT Nº:                                       | SHEET Nº:       |
| A GRANT Nº:                                     | $07/07_{A3}$    |