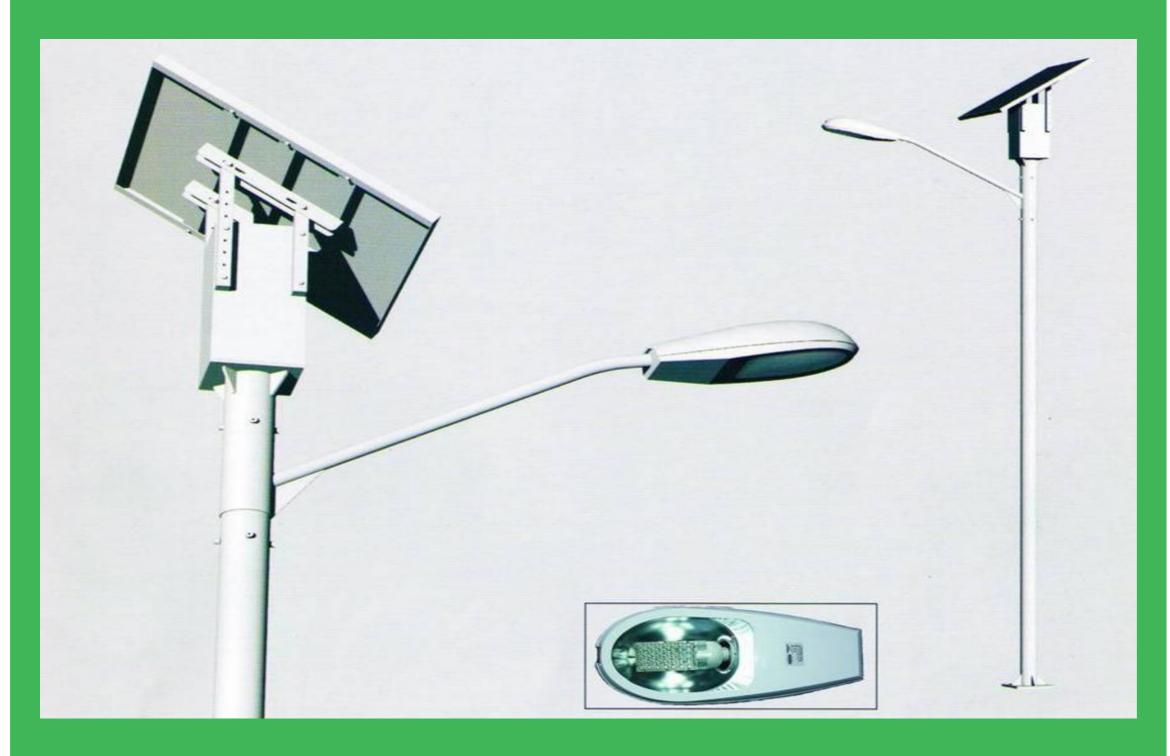

## SOLAR STREET LIGHT (AS PER MANUFACTURER'S DETAILS)

| SOLAR LAMP     |                          | 60W SINGLE LED SOLAR STREET LIGHT SYSTEM SPECIFICATION |
|----------------|--------------------------|--------------------------------------------------------|
| ORDINAL NUMBER | COMPONENTS               | PARAMETER GENERAL SITUATION                            |
| 01             | SOLAR PANEL              | 200W*1PC. MONO/POLYCRYSTALLINE SILICON                 |
| 02             | BATTERY                  | 12V/250AH*1-PC. GEL STORAGE BATTERY                    |
| 03             | LIGHT SOURCE SOCKET      | 60WATTS ( LED ) * ONE(1) PC.                           |
| 04             | CONTROLLER               | 24VOLTS/20AMPERES                                      |
| 05             | TEMPERATURE              | -40 - 50 DEGREE CELSIUS                                |
| 06             | LIGHTING TIME            | 3 RAINY DAYS, EVERYDAY 12 HOURS                        |
| 07             | HEIGHT                   | EIGHT METERS (8M)                                      |
| 08             | BATTERY BOX (PLASTIC)    | ONE(1) SET ( TO BE PUT UNDERGROUND )                   |
| 09             | ACCESSORIES, CABLE, ETC. | ONE(1) SET                                             |