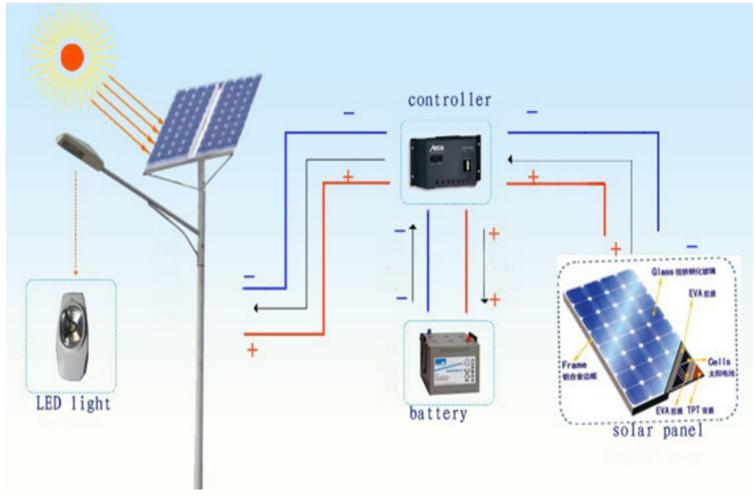

## SOLAR STREET LIGHT (AS PER MANUFACTURER'S DETAILS)

| SOLAR LAMP     |                          | 60W SINGLE LED SOLAR STREET LIGHT SYSTEM SPECIFICATION |
|----------------|--------------------------|--------------------------------------------------------|
| ORDINAL NUMBER | COMPONENTS               | PARAMETER GENERAL SITUATION                            |
| 01             | SOLAR PANEL              | 200W*1PC. MONO/POLYCRYSTALLINE SILICON                 |
| 02             | BATTERY                  | 12V/250AH*1-PC. GEL STORAGE BATTERY                    |
| 03             | LIGHT SOURCE SOCKET      | 60WATTS ( LED ) * ONE(1) PC.                           |
| 04             | CONTROLLER               | 24VOLTS/20AMPERES                                      |
| 05             | TEMPERATURE              | -40 - 50 DEGREE CELSIUS                                |
| 06             | LIGHTING TIME            | 3 RAINY DAYS, EVERYDAY 12 HOURS                        |
| 07             | HEIGHT                   | EIGHT METERS (8M)                                      |
| 08             | BATTERY BOX (PLASTIC)    | ONE(1) SET ( TO BE PUT UNDERGROUND )                   |
| 09             | ACCESSORIES, CABLE, ETC. | ONE(1) SET                                             |